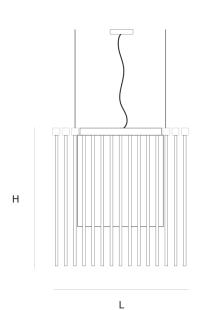

TYPEsuspensionSTANDARDThe fixture is supplied without lamps (only the E10 lamps are included). Transparent<br/>cable. Trailing edge dimmable.OPTIONALI2 Volt electronicDIMMINGtrailing edge

| CLASSIFICATION | UL no<br>IP20 yes |
|----------------|-------------------|
| ENERGY LABEL   | n/a               |
| YEAR OF DESIGN | 2003              |