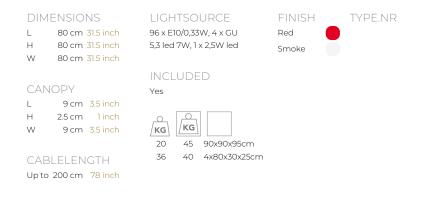

TYPEsuspensionSTANDARDThe fixture is supplied without lamps (only the E10 lamps are included). Transparent<br/>cable. Trailing edge dimmable.OPTIONALI2 Volt electronicDIMMINGtrailing edge

| CLASSIFICATION | UL no<br>IP20 yes |
|----------------|-------------------|
| ENERGY LABEL   | n/a               |
| YEAR OF DESIGN | 2003              |