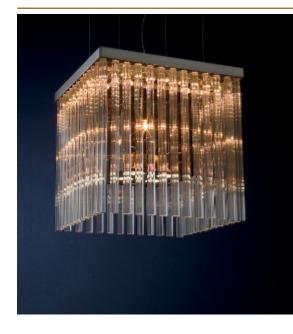

## ABOUT ALISTAIR SQUARE SUSPENSION by Edward van Vliet

Eastern chic. Solid crystal glass rods illuminated by small lights from the top. A centre light for a smooth colour effect. Downlights for a perfect light on the table. Made of stainless steel and glass, available in 2 colours and 3 sizes. The largest has a double row of crystals.